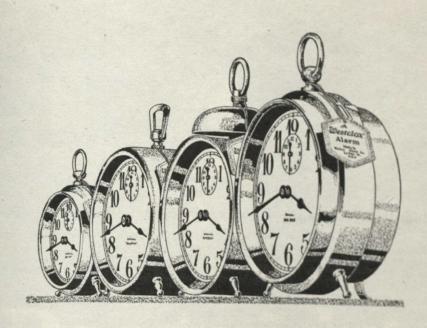

## Westclox

HERE they are; the four top-notchers in the Westclox line. Big Ben heads the family. He's a good, substantial timekeeper and a loyal call-clock.

At his right, America: trim, alert, competent. Then Sleep-Meter, a close second to Big Ben; refined, neigh-

borly, watchful.

Last but least only in size comes little brother, Baby Ben, who tucks cozily into places where Big Ben might

feel out of place.

They're all faithful timekeepers and punctual alarms. They all have that same good Westclox construction. They all wear our quality-pledge, Westclox.