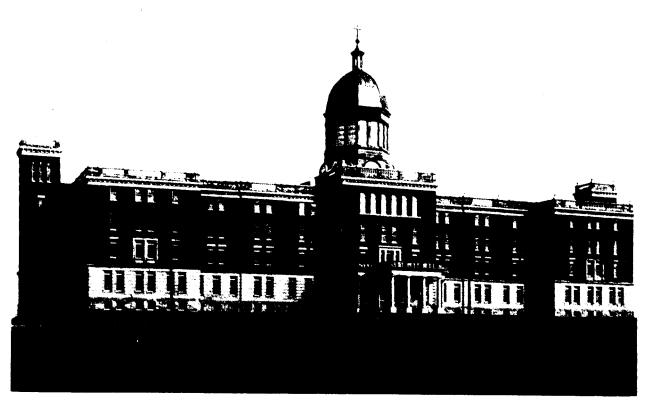

St. Augustine Seminary, Toronto.

A. W. Holmes, Architect.

This photograph shows one of the many fine examples of modern building construction in which

## PEDLAR'S "PERFECT" METAL LATH

is used exclusively. The great extent to which this material is used in Canada's finest buildings, demonstrates forcibly that it is necessary from the standpoint of fire retardence, economy, permanency and increased interior space.