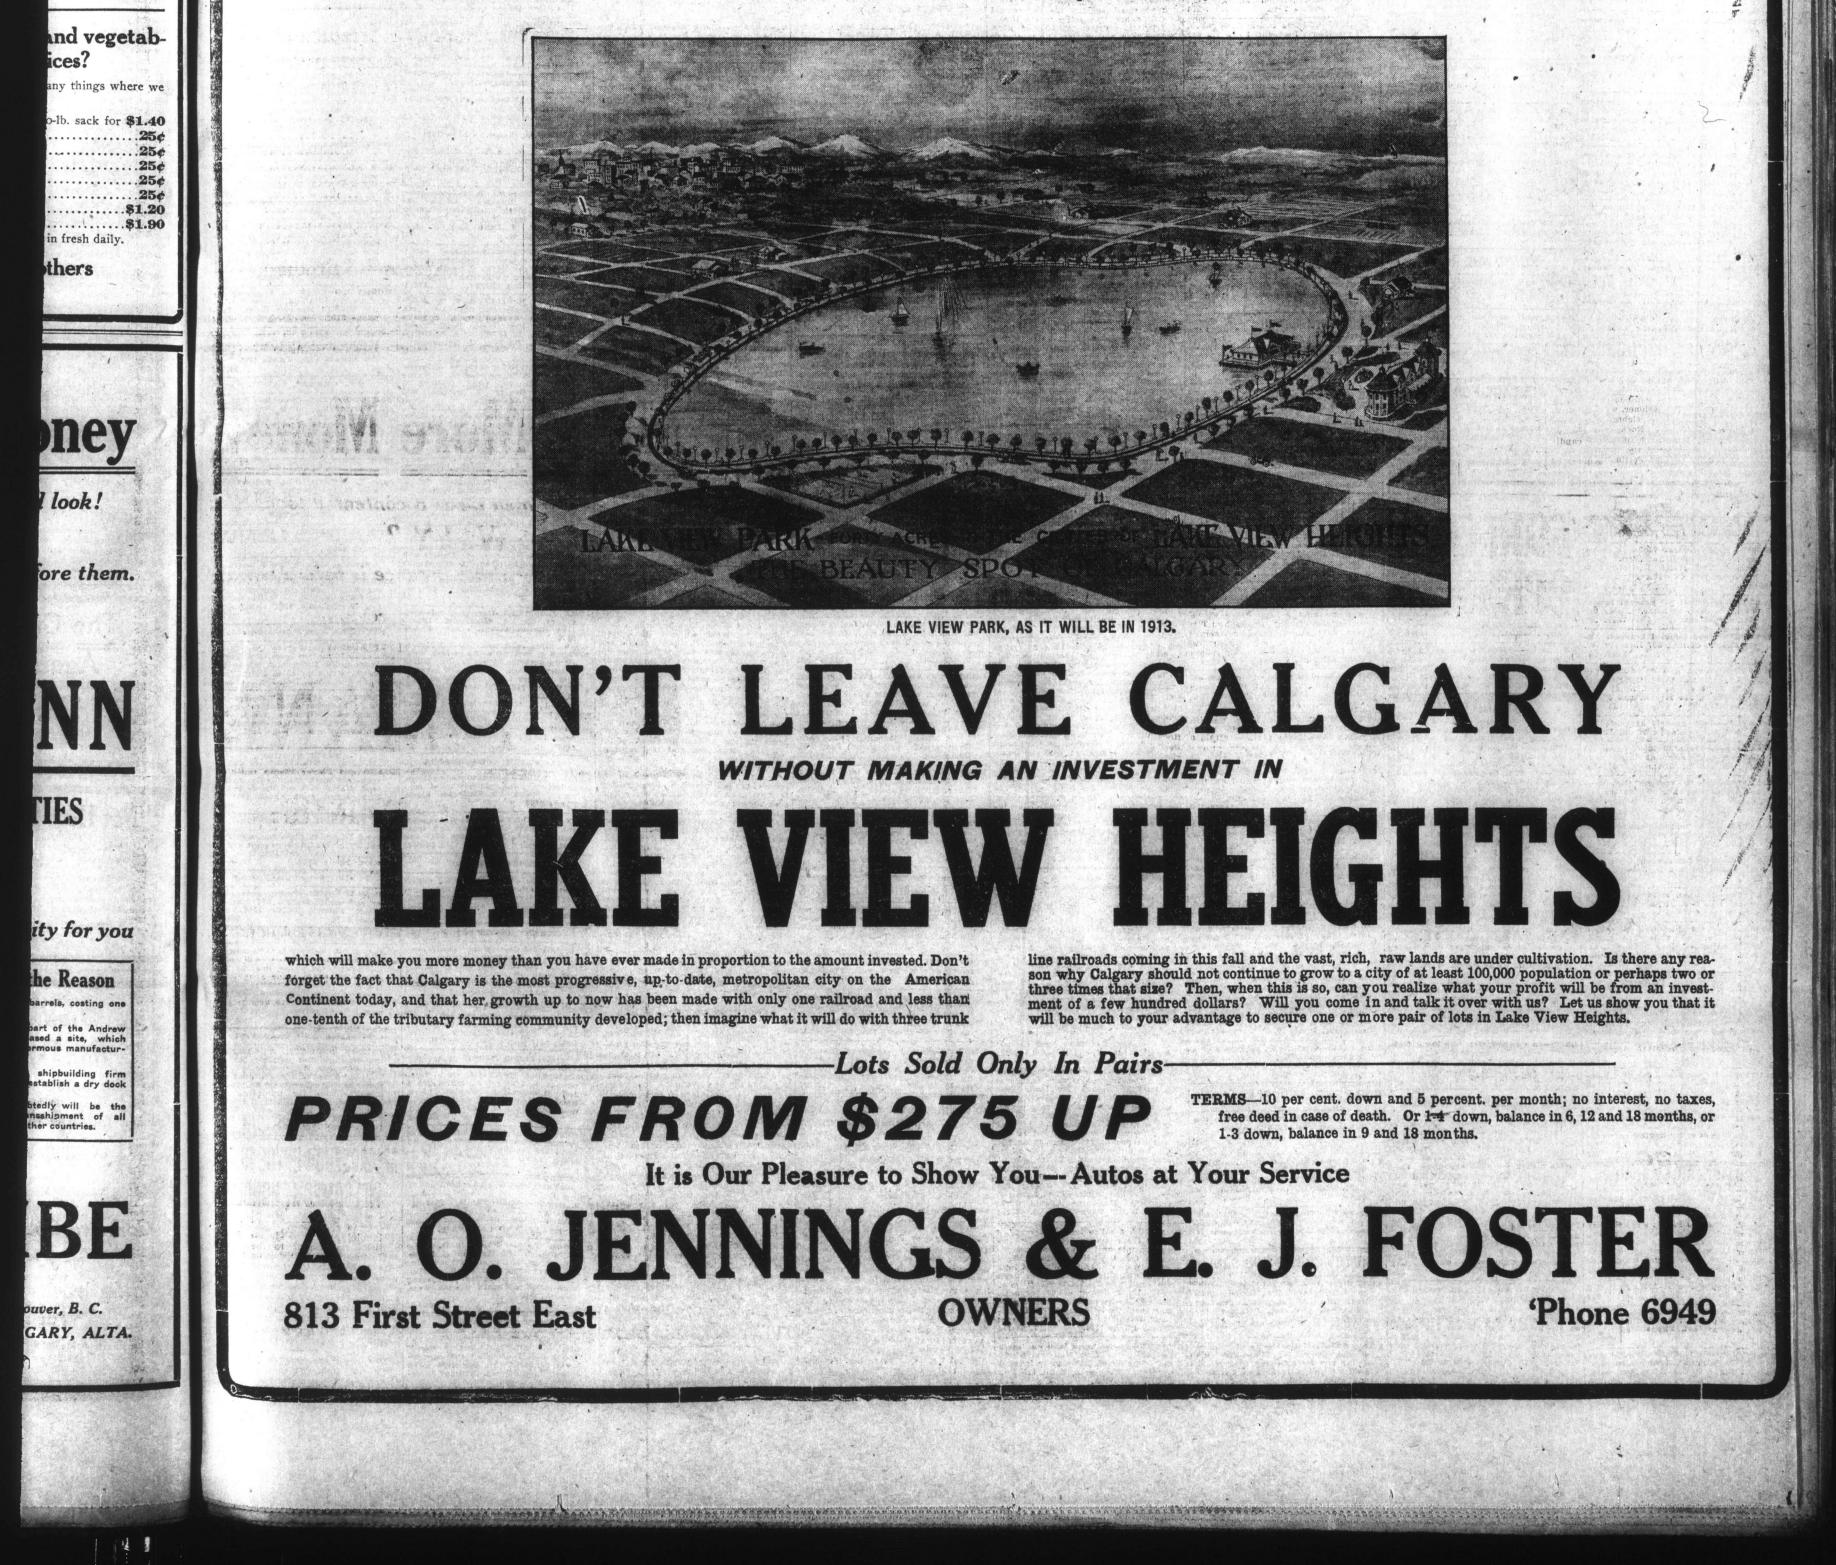

DO YOU KNOW LAKE VIEW HEIGHTS

THE MURNING ADBERTAN, CALARARY,

is by far the highest class residential property inside the city limits of Calgary, and at prices much below anything in the city with half the natural advantages?

## IF NOT, COME IN AND LET US PROVE IT TO YOU

**REMEMBER**, we are spending over \$100,000 in improvements in Lake View Park, which is in the centre of Lake View Heights, and are setting out next spring 10,000 Russian Poplar Shade Trees, which means two trees in front of each 25-foot lot in the entire property, which means, of course, the lots we have sold or will sell up till then, and now we ask you to stop and consider these facts just one moment.

> LAKE VIEW HEIGHTS is just three miles from the Post Office, inside the city limits and the car line now is less than a mile from us. Does it not seem reasonable to expect the car line to be extend ed that distance to Calgary's only lake and the finest park in Western Canada? Furthermore, we know we will not only get a first class street car service, but all other city improvements before your lots are paid for on our easy terms.