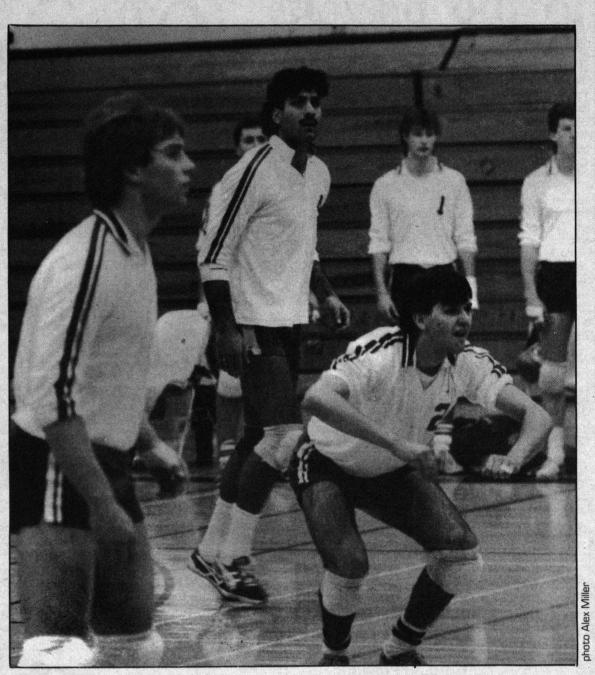

# **Strong bench bodes well for Bears**

#### by Pat Maguire

Golden Bear volleyball coach Pierre Beaudin came away from his first competition as head coach with two wins in the annual Tri-U tournament in Calgary last weekend.

In a tough battle, the Bears beat the University of Calgary three games to two, winning the final game 15-13. Beaudin then used his bench as the Golden Bears trounced Lethbridge 3-0.

In the pivotal match against Calgary, the Bears were led by fifth year veterans Dean Wellar and Jim Schubert, who had 20 and 16 kills respectively. Newcomer Steve Kentel added six stuff blocks.

'When it came down to the crunch, we were overpowering, but inconsistency led us to a five game match," said Kentel, who joins the Bears after two years with the Manitoba Bisons.

The team will see action against the Red Deer College Kings at 7:00 p.m. tonight (Thursday) in the Main Gym. The Kings were second in the national college finals last year.

The volleyball Bears are off to a good start, winning Calgary's Tri-U tournament in exciting fashion.