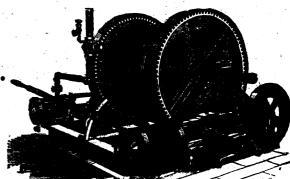

# The M. T. DAVIDSON

Improved Mining Pump.

Warranted to be the simplest and most efficient Steam Pump made, whether it be

### SINGLE OR DUPLEX.

To Prove It, We Challenge All Makers of Steam Pumps to a Public Competitive Test.

New York Office

COMPOUND PUMPING ENGINES,

Obtaining a higher duty than any direct-acting pump made.

MANUFACTURED BY THE

Davidson Steam Pump

77 Liberty Street

Hydraulic Mining, Water Works

Ranch and Railroad

Water Supplies.

From 2 to 24 inches in diameter and 1 to 25 in length. Manufactured with fittings to suit, capable of withstanding any desired pressure.