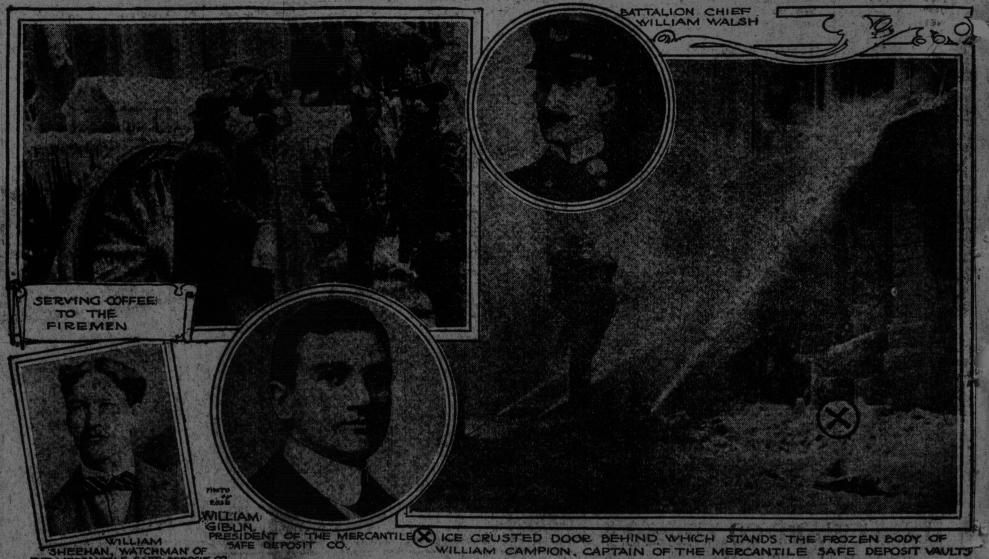

## THRILLING RESCUES MARKED NEW YORK'S BIG FIRE-SAW STEEL BARS TO SAVE PRESIDENT OF TRUST COMPANY

Matters in House of Commons

CHIC MEMORANDUM

OPEN EVENINGS UNTIL 9 OCLOCK

YOU THE MONEY

To buy, build, pay off