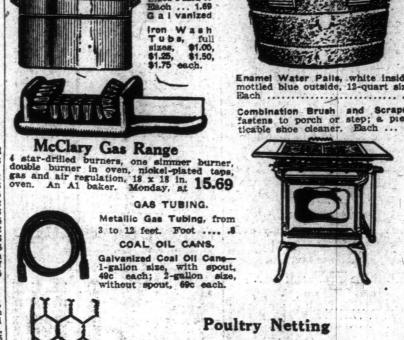

have mended heights to muc imports German domina miles.

Made from a good, servitweed trousering, in medium of grey, in neat stripe pattern, ished with five pockets. 2.2

### Black Slicker Coats

For teamsters, fishermen and who work out in wet weather easy-fitting style, and of slicker throughout. Sizes 3. 36 to 44. Price

# Fur Storag

EL SIMIPSON IDE





Oak stein. A good serviceable door serviceable door; four sizes.

No. 20-11, width 2
ft. 6 in., height 6
ft. 6 in., Each 1.25
No. 20-12, width 2
ft. 8 in., height 6
ft. 8 in., Bach 1.25
No. 20-13, width 2
ft. 10 in., height 6
ft. 10 in., height 6
ft. 10 in. Bach 1.25
No. 20-14 in width

Lawn Mowers Imperial, 9-inch wheel, 14-inch cut, Taylor-Forbes' well-known Canadian make. A serviceable medium-priced mower; 100 to sell Monday at









Handy Floor Wax, 1-lb. can ..... .37