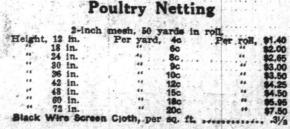

ave mended heights to muc imports German domina miles.

Made from a good, servitweed trousering, in medium of grey, in neat stripe pattern, ished with five pockets. 2.2

### Black Slicker Coats

For teamsters, fishermen and who work out in wet weather easy-fitting style, and of slicker throughout. Sizes 3. 36 to 44. Price

# Fur Storag

EL SIMIPSON IDE





Oak stein. A good serviceable door serviceable door; four sizes.

No. 20-11, width 2
ft. 6 in., height 6
ft. 6 in., Each 1.25
No. 20-12, width 2
ft. 8 in., height 6
ft. 8 in., Bach 1.25
No. 20-13, width 2
ft. 10 in., height 6
ft. 10 in., height 6
ft. 10 in. Bach 1.25
No. 20-14 in width

Lawn Mowers Imperial, 9-inch wheel, 14-inch cut, Taylor-Forbes' well-known Canadian make. A serviceable medium-priced mower; 100 to sell Monday at









Handy Floor Wax, 1-lb. can ..... .37