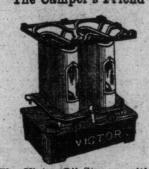

painted either white or green, 12-inch,8c per foot; 18-inch, 10c per

Summer Baking Simplified

The Camper's Friend

The Victor Oil Stoves, with iron housekeeping, 1 burner .65; 2-burner, \$1.30; 3-burner, \$1.95.