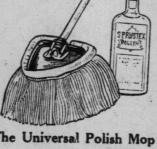

The Universal Polish Mop

is a good big high-grade mop with movable pad and a hinge joint handle. Excellent mop for cleaning and polishing hardwood floors, linoleums, oilcloths, etc.; \$1.00 value. Anniversary Sale, 39c. Sprustex Pol'sh, for use on mops, woodwork, furniture, etc., 12 oz. bottle, today, 39c; 1-quart can, today, 89c.