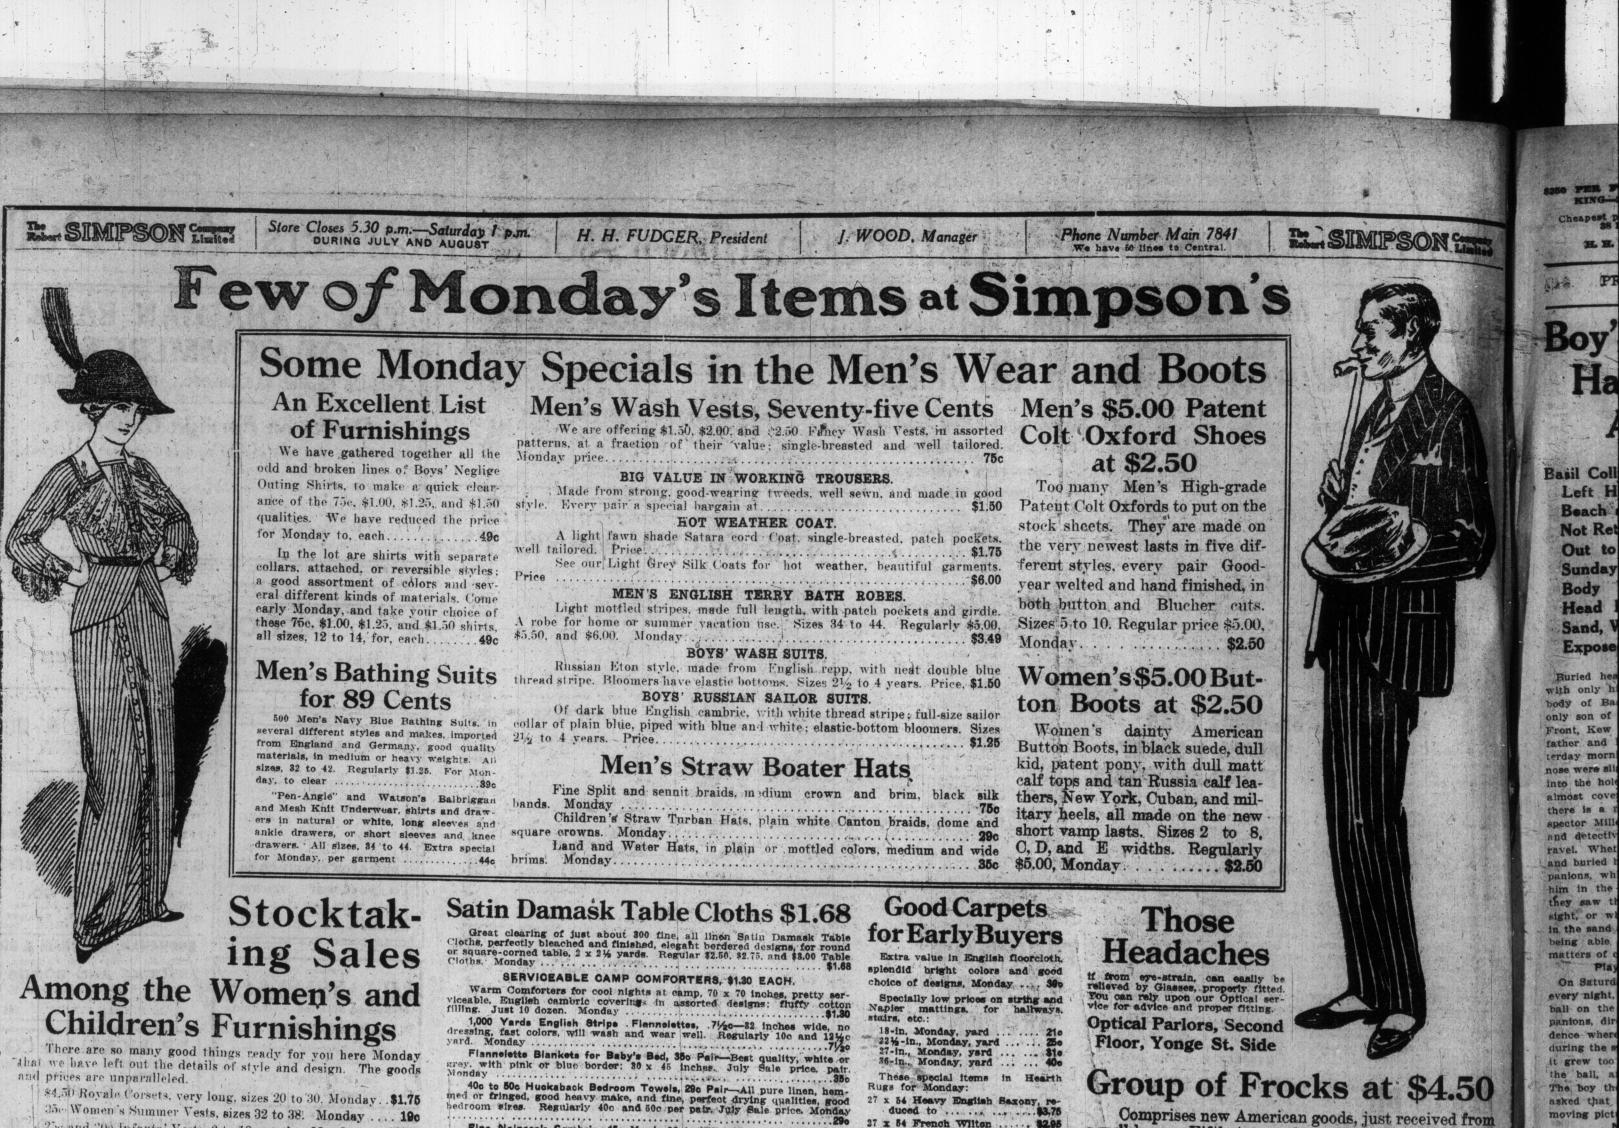

35c Women's Summer Vests, sizes 32 to 38. Monday .... 190 25e and 30e Infants' Vests. 3 to 18 months. Monday .... 121/20

Pine Nainsook Cambric, 150 Yard-86 Inches wide, mad

Comprises new American goods, just received from 27 x 54 French Wilton ..... \$2.95 well-known Fifth Avenue house.

35e Women's Real Swiss Lisle Vests, 32 to 38 bust . ... 22c

25e to 35e Women's Extra Large Vests, 40 to 48 bust, 19c 75c Women's Vests, linen lace yokes, 32 to 36 bust, ..... 35c \$5,00 Summer Coats, for little girls, 2 to 5 years ..... \$1.89 lufants' and Girls' Whitewear, counter-soiled, HALF-PRICE infants' Cream Cashmere Coats and Cloaks, HALF-PRICE 75c Girls' Overall Work Aprons, 8 to 14 years ...... \$1.50 and \$1.75 Girls' Tub Dresses, 6 to 14 years. each, \$1.00 \$2.50 to \$6.00 Girls' Fancy White Dresses, 6 to 12 years HALF-PRICE

Girls' New York Sample Dresses, 8 to 10 years, HALF-PRICE \$2.25 Women's White Petticoats, 38 to 42 inches. .... \$1.25 \$1.00 Women's Nightdresses, embroidery or lace. · · · · · · . 75c \$1.50 Girls' Coat Sweaters, red or navy, 5 to 12 years.....95c