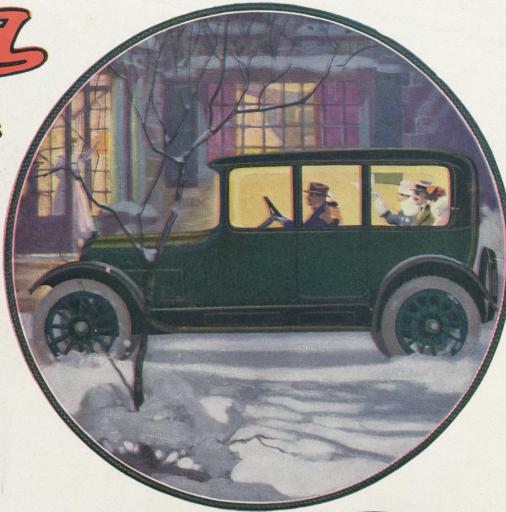

Then there's the solid comfort all winter long of a perfectly enclosed car with all the protection of a limousine and the richness of closed car upholstery and interior finish.

Mounted on the economical Overland Light Six chas-

You'll be delighted with the performance of the Overland Light Six Touring Sedan and Coupe.

And you'll be delighted with their luxuriousness.

The unusually comfortable seats of the Sedan are up-

holstered in a soft, rich gray, fine striped cloth. Sides and ceiling are lined to match and a thick gray carpet covers the floor.

At the rear window there is a rich gray silk roll-up curtain. A dome light in the ceiling softly but amply lights the interior at night whenever desired.

Enjoy the full round of the seasons in luxurious comfort.