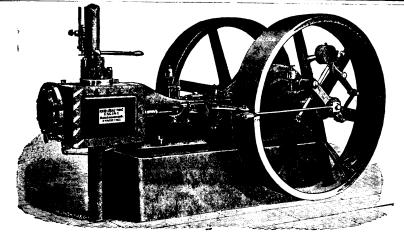

### ROBB-ARMSTRONG **AUTOMATIC ENGINES**

SIMPLE, TANDEM and CROSS-COMPOUND.

Combining the best features of the leading American High Speed Engines with several improvements.

ROBB ENGINEERING COMPANY, LTD.