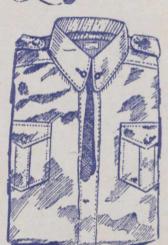

### INGLIS MILITARY SHIRT

Made on generous roomy lines from khaki cotton and English flannel, in shade to match khaki serge, fitted with shoulder straps, patch pockets and detachable collar.

Sole agents for the Wilkinson Sword Co., Limited, London, England, and Considyne, Curtis & Co.'s Famous Soldier's Friend Button Polish, Bristol, England. A paste of unusual merit for polishing buttons and all metallic parts of uniform.