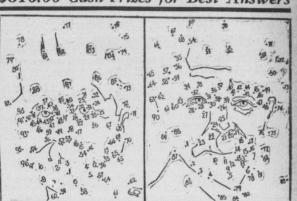

### FAMOUS FOLKS

IN FIGURES-Who Are They?

\$510.00 Cash Prizes for Best Answers

1st Prize, \$200.00 2nd Prize, - \$100.00 Cash 3rd " - 50.00 " 4th " - 25.00 " 5th " - 15.00 " 6th " - 10.00 " 6th " - 10.00 7th to 28th, each 5.00 PRIZES GUARANTEED

A FEW NAMES OF GREAT MEN LIVING TO-DAY:

Famous Folks Competi