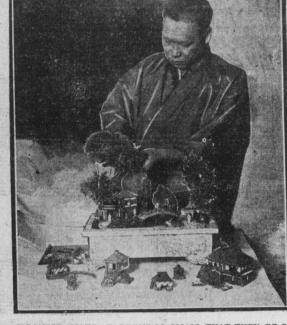

d trip between Oakland and Lees, U.S.A., 947 miles, 28 hour

JAPANESE MAKE GARDENS SO SMALL THAT THEY GROW

IN DISHES .- The making of minia ture gardens is a special art in the Empire of the Rising Sun. Photo shows a native gardener making "Hako Niwa," meaning "Dish Gardens," in the city of Kioto, Japan, at which the leading Japanese Gardeners exhibit their work.