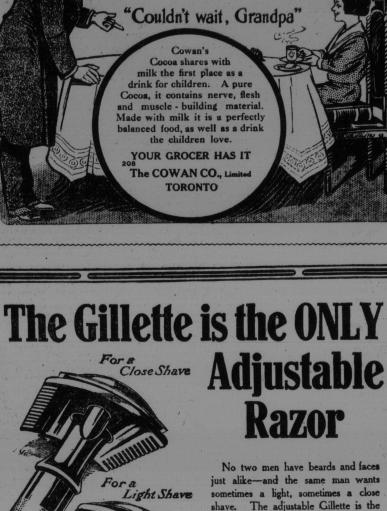

## ALLEN LAYS GRAFT TO New Use for Discarded "CODDLING THE COPS" Wedding Rings Found

**Research Director Holds Ad-**

•

PERFECTION

COCO/

No two men have beards and faces just alike-and the same man wants sometimes a light, sometimes a close shave. The adjustable Gillette is the ONLY Razor which meets these varied needs.

11

Gillette is screwed up tight, gripping the blade close against the guard. This gives a light shave, and suits a soft beard or a tender skin perfectly.

× · · · · ·

In the upper sketch the screw handle has been loosened about a quarter turn. This, as you can see, allows the blade edge to spring away a little from the guard, and "take hold" more. In this position the wonderfully keen Gillette blade will shave the stiffest beard closer than the barber dare shave it.

Probably an adjustment between these two will suit you best. But whatever kind of shave you want, the adjustable Gillette will give it.

At your Druggist's, Hardware Dealer's or Jeweler's, buy a Gillette you'll enjoy it. Standard Sets \$5.00. Pocket Editions \$5.00 to \$6.00. Combination Sets \$6.50.