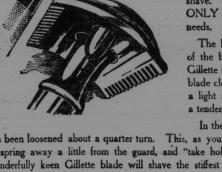

11

Gillette is screwed up tight, gripping the blade close against the guard. This gives a light shave, and suits a soft beard or a tender skin perfectly.

× · · · · ·

In the upper sketch the screw handle has been loosened about a quarter turn. This, as you can see, allows the blade edge to spring away a little from the guard, and "take hold" more. In this position the wonderfully keen Gillette blade will shave the stiffest beard closer than the barber dare shave it.

## Office and Factory: Gitlette THE NEW GILLETTE BLDG., Gillette MONTREAL

The lower sketch shows the position of the blade when the handle of the