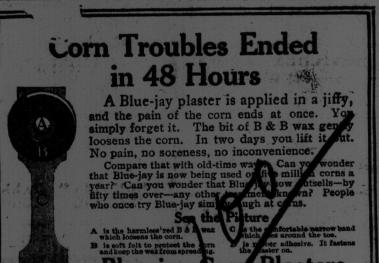

## MC2035 POOR DOCUMENT

THE EVENING TIMES AND STAR ST. JOHN, N. B., MONDAY, FEBRUARY 27, 1911

NEW BRUNSWICK'S GREATEST SHOE HOUSE