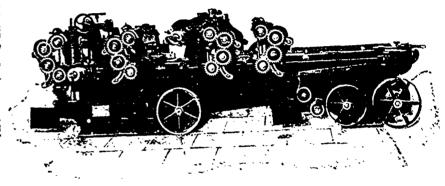

# Gonnell & Dengler Machine Go.

ROCHESTER, N. Y.

44 inch Circular Re-Saw.

Manufacturers

6c thea Band Re-Baw

Box Makers' and
Planing Mill Machinery

Heavy 25 inch Divided Roll Planer and Matcher with 8 Feed Rolls.