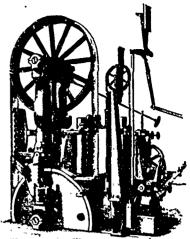

# Gonnell & Dengler Machine Go.

ROCHESTER, N. Y.

44 inch Circular Re-Saw.

Manufacturers

6c thea Band Re-Baw

Box Makers' and
Planing Mill Machinery

Heavy 25 inch Divided Roll Planer and Matcher with 8 Feed Rolls.