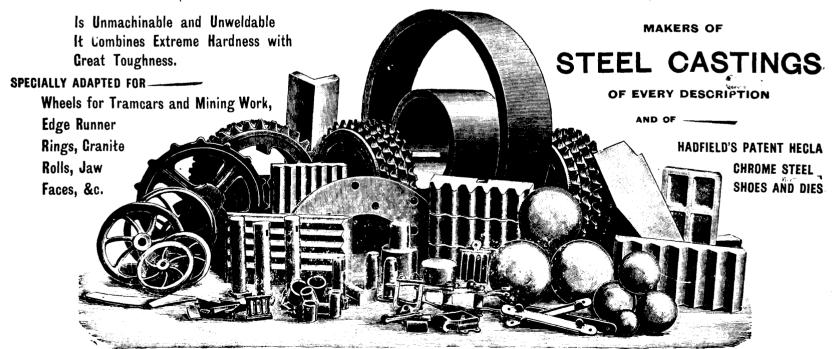

## MANGANESE STEEL.

(MADE UNDER THE HADFIELD SYSTEM AND PATENTS)

HADFIELD'S STEEL FOUNDRY CO. LIMITED.

HECLA WORKS, SHEFFIELD, ENGLNAD