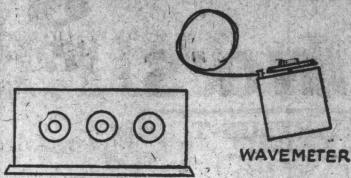

ANY SET

Calibrating the Wavemeter

simple wavemeter. To-day we tell Now bring the wavemeter up close to how to calibrate this wavemeter, or the secondary coil of your tuner and any other one similarly constructed. (leaving the receiver controls alone) tions in the United States whose wavemeter. If the coil on the meter wavelengths are sufficiently accurate is close enough to the secondary when and close to their assigned value that the condenser dial is varied there they can be relied upon for calibra- will be a certain point at which a loud tion purposes. These are WEAF, click will be heard in the headset of WCAP, WRC, WSB, WGY, WBZ and the receiver. Further turning of KDKA. These stations are checked the condenser will cause another up at regular intervals by the Bureau click to be heard. Now move the

their assigned meters.

There are seven broadcasting sta- vary the tuning condenser on the of Standards and their wavelengths wavemeter away from the secondary are within a very small variation of coil slightly and these two clicks will appear at two points closer together Tune in any of these stations and, on the wavemeter condenser. There

advance the regeneration control un- will be a certain position of the mettil the station comes in as a whistle. er with respect to the secondary at As the regeneration control is ad- which there will be only one click no vanced the whistle will decrease in matter how much the wavemeter conpitch until it disappears. Further denser is turned. When this particuturning of the tickler control will lar point is found, note the exact setcause the whistle to start up again ting of the wavemeter condenser dial. from a low note to one so high it This position may be, say 55 deloses its audibility. This point where grees. Note this on a piece of paper the note is lost-where the note is and look up the wavelength of the "zero" between the two adjustments broadcasting station on which the which cause it to run up and down calibration of this particular point is the point we want. It is called has been made. If it happens to be "zero beat." Tune in a broadcasting a station broadcasting on 450 meters

VERTICAL

9-That which can be converted

1—Purpose
2—Perceive
3—Male adult
5—For instance (Latin, abbr.)

6—Small rug 7—Girl's name

8-Picture machine

into ash 0-God of thunder (3can.)

we now know that when the waveneter condenser is set at 55 the vavemeter is tuned to 450 meters. In similar manner tune in on other stations and get different "points" as was done with the first point. You should get at least 10 stations as widely separated wavelengths in order to get a good calibration curve.