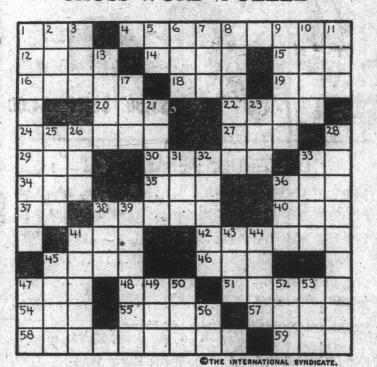

#### CROSS-WORD PUZZLE

SUGGESTIONS FOR SOLVING CROSS-WORD PUZZLES Start out by filling in the words of which you feel reasonably sure. These will give you a clue to other words crossing them, and they in turn to still others. A letter belongs in each white space, words starting at the numbered squares and running either horizontally or vertically or both.

HORIZONTAL 1-System or belief -Members of a certain party 12—Tidy 14—A festivity

15—Pronoun 18—Doctrine 18-Kind of head covering 19—Plant 20—Elongated fish 22—Kind of pitcher 24-Natural

27-A rodent 30-Wide, open spaces 34-Mischievous child 36-Tune 37—Bone \$3-Long legged bird 40-A head covering

41-Enamy 42-A strong fortress 45-Full assortment of type 46—A number 47—Doric (abbr.) 48—Hotel 61-Make a law 64-Prepare for battle 55-Important part of a house 57-The blackthorn.

68-A former day

1---Mand 13—Abound
17—Mild beverage
21—Camel-like animal
23—Part of verb "to be"
25—Units of electricity
25—Fabric with corded surface
28—A worker 28-A worker 31-Went swiftly 33—Part of a clock 36—Perform 32—Peruse 39—Go to bed 41-Established customs 48-Fear 44—Male descendants
45—Golf warning
47—Period of time
49—Correlative of neither
50—Slight bow
52—Man's name (familiar)
53—Note of the dove

VERTICAL

9-That which can be converted

1—Purpose
2—Perceive
3—Male adult
5—For instance (Latin, abbr.)

6—Small rug 7—Girl's name

8-Picture machine

into ash 0-God of thunder (3can.)

we now know that when the waveneter condenser is set at 55 the vavemeter is tuned to 450 meters. In similar manner tune in on other stations and get different "points" as was done with the first point. You should get at least 10 stations as widely separated wavelengths in order to get a good calibration curve.