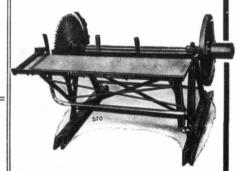

### Circular Saw Machine No. 3

Length between saw and fly-wheel 4 feet 41/2 inches. Size of pulley, which has fully turned face, 5 inch diameter by 7 inch face. Saw of any diameter from 22 to 30 inches can be supplied.