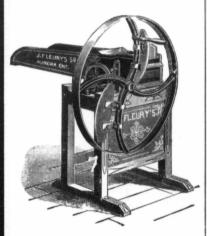

### FLEURY'S STRAW CUTTER

Seven different styles and sizes for hand, belt and horse power; with or without carrier or blower.

THE