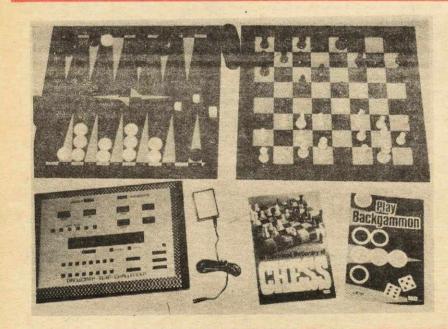

# WE CHALLENGE YOU to computerised BACKGAMMON and CHESS

WHETHER YOU'RE JUST A BEGINNER OR AN EXPERT AT EITHER BACKGAMMON OR AT CHESS, THE TWINCHALLENGER WILL AMAZE AND DELIGHT YOU. NOT ONLY IS THE TWINCHALLENGER THE ONLY MODEL ON THE MARKET THAT PLAYS BOTH BACKGAMMON AND CHESS, THE PLAYING FEATURES OF EACH OF THE GAMES CONTAINED WITHIN THE UNIT WOULD MAKE THE TWINCHALLENGER A BARGAIN EVEN IF IT ONLY PLAYED ONE OF THE GAMES. YET IT IS AVAILABLE AT THE MOST AFFORDABLE PRICE OF ONLY \$59.95, A SMALL PRICE INDEED FOR THE BEST ELECTRONIC UNIT YOU CAN OWN. THE SOLID STATE MICRO-COMPUTERIZED TWINCHALLENGER COMES FULLY EQUIPPED, READY FOR IMMEDIATE PLAY, THE PLAYING BOARDS, EACH 14-1/2 INCHES SO., GAME PIECES, DICE, CUPS, AND DOUBLING CUBE AS WELL AS TWO INSTRUCTION BOOKS FOR THE GAMES ARE INCLUDED WITHIN THE PURCHASE PRICE AS WELL. THE LLOYDS ADAPTER WHICH IS ALSO INCLUDED PERMITS YOU TO PLAY WITHIN YOUR HOME, AND FOR PORTABLE PLAY, SIMPLY INSERT 4 AA BATTERIES. TAKE IT WITH YOU ANYWHERE: ON YOUR NEXT PLANE TRIP, YOUR NEXT PLAYER.