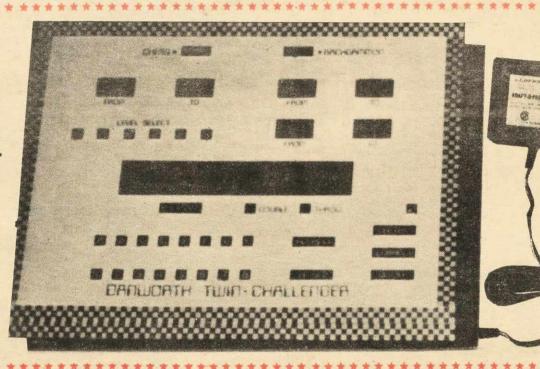

# DANWORTH

# 6 LEVEL BACKGAMMON AND CHESS COMPUTER FOR HOME PLAY

COMPLETELY EQUIPPEL

Specifications on unit; 11.1/2" x 8.1/2" x 3/4". Shipping weight: complete with all boards, books, adapter, playing pieces & double duty shipping box, 4 lbs - 11 oz.

INTRODUCING THE DERINGHTH TWINCHALLENGER, THE FIRST BACKGAMMON AND CHESS COMPUTER THAT COMBINES THE TWO MOST POPULAR GAMES INTO ONE HOME MODEL. YOU PLAY DIRECTLY AGAINST THE TWINCHALLENGER,
MATCHING WITS, YOU MAKE A MOVE, THEN ITS THE TWINCHALLENGER'S TURN THE COMPUTER ANALYSES YOUR POSITION AND THEN FLASHES ITS RESPONSE ON ITS READOUT WINDOW. THE TWINCHALLENGER OFFERS 6 LEVELS OF PLAY
FOR EITHER BACKGAMMON OR CHESS, EACH PROGRESSIVELY HARDER, RANGING FROM BESINNER TO INTERMEDIATE TO
INTERNATIONAL TOURNAMENT PLAY. DEFEAT THE TWINCHALLENGER ON ONE LEVEL AND YOU'RE READY TO MOVE UP THE
COMPETITIVE SCALE TO A HIGHER LEVEL. THE TWINCHALLENGER EVEN "TALKS" TO YOU, OFFERING INSTRUCTIONS AND
COMMENTS ON ITS MAIN L.E.D. READOUT SCREEN; OVER 300 FLEXIBLY STRUCTURED COMMENTS CONCERNING ALL
ASPECTS OF BOTH GAMES. SO CHOOSE YOUR GAME AND YOUR LEVEL OF PLAY, AND LET THE TWINCHALLENGER CHALLENGER
YOU TO COUNTLESS HOURS OF ENTERTAINMENT