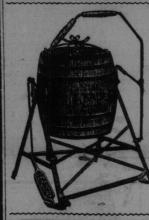

# **CHURNS**

Many Kinds, at Low Prices The LEADER, which has a bow lever and side pedal drive, and may be operated in a standing or sitting position. All sizes to churn from 1 to 12 gallons.

The "MAXWELL FAVORITE" with wood frame and

patent foot and lever drive, in all sizes. The IMPROVED CYLINDER CHURN, 3, 4, 7 and 10

Come and See Them

EMERSON & FISHER, LIMITED, 25 Germain St.

M. R. A. Stores Close Saturday Afternoon at One o'clock During June, July and August-Open Friday Evening Until 10 o'clock