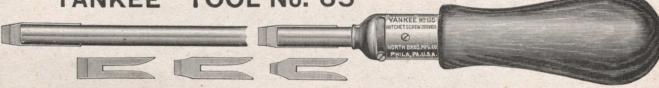

One Driver for All SCREWS "YANKEE" TOOL No. 65

A Ratchet Screw-driver that fits any screw, from a No. 2 to 14. The four tool steel blades are carried in the handle magazine—quickly reached and slipped into the shank with no screw-cap to bother you. Saves space and the price of several tools. Strong and serviceable. Shank 1 or 6-inch. A handy driver for box or bench.