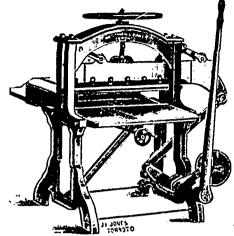

THIS MACHINE is well built, simple and easily operated. They cut card board and paper perfectly smooth. Have both back and side gauge to within a half-inch of the knife. The frame, table and stand are solid iron.

## Boston Card Cutter.

A First-Class Cutter at Moderate Cost The Gauge is Exact and Reliable

IN inexpensive but a thoroughly reliable machine. Has iron frame and polished hardwood table. Will cut a full sheet of card board, and

is provide with side and reversible front gauges. The table is slotted, so that the side gauge may be moved to accommodate any size work required to be cut. This is a very desirable cutter, and should be in every well regulated office.