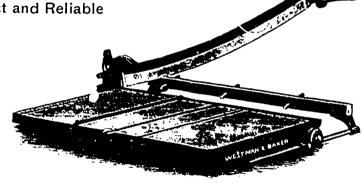

## Paper Cutter

**经经验链链链链链链链链链链链链** 

THE accompanying cut illustrates the 19 inch Little Giant Paper Cutter. It is supplied with the improved finger gauge for cutting narrow strips.