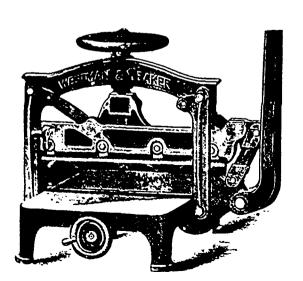

## Paper Cutter

**经经验链链链链链链链链链链链链** 

THE accompanying cut illustrates the 19 inch Little Giant Paper Cutter. It is supplied with the improved finger gauge for cutting narrow strips.