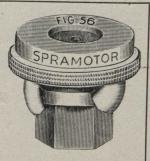

#### NOZZLE

This illustrates the Spramotor Nozzle, Fig. 56, designed to apply Lime-Sulphur mixture. It is made in brass with brass or steel removable discs, or with aluminum cap

and body and brass or steel discs. The particular merit of this type of nozzle is in the large liquid ways that prevent clogging, and the double ways being at an angle that gives the most perfect form of spray.

We believe, for the purpose of spraying with lime-sulphur, or any coarse materials under heavy pressure, it will be found unexcelled. Price, by mail, \$1.00. Free catalogue for post card.

#### SPRAMOTOR

1064 KING STREET LONDON, ONTARIO

Mention The Canadian Horticulturist when writing