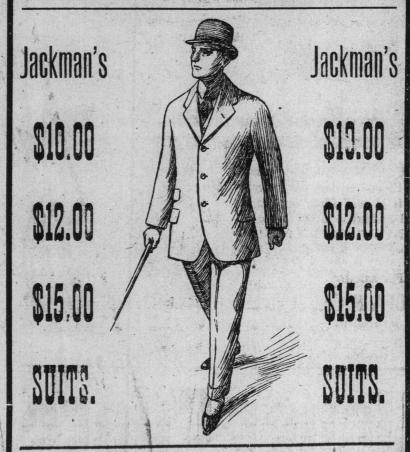

# Three Big Values

JAACKMAN'S Ten, Twelve and Fifteen Dollar

This cut illustrates our first-class Readymade Suits. W are now prepared to leliver them post free to any part of Newfoundland in three prices, viz.: \$10.00, \$12.00 and \$15.00. These suits are made of fashionable cloth cut in the latest American styles, and in the higher grades cut by our cutter. They are made during the slack season by the members of the Journevmen Tailors' Union in our own work rooms.

City patrons can fit on these suits in a special Private Fitting Room, and all the necessary alterations will be made free of charge. To enable out-of-city friends to get properly fitted, we would suggest their sending us on an order for one of these suits, stating the following:-

First—Their chest measure taken over the vest, close un

Second-The waist measure over the pants, at the waist Third-The length of leg (the inside), taken from the

crotch down to the full length. Fourth—The length of the sleeve by the forearm. Fifth-The size of suit usually worn, and the color and

We will alter a suit to fit you free of charge, and deliver it at the nearest post office for \$10.00, \$12.00 or 15.00. Send