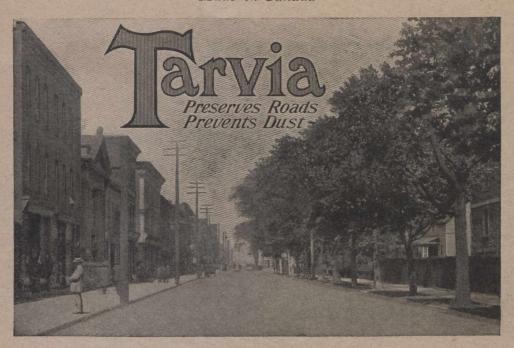

Made in Canada

Queen St., Fredericton, N. B. Constructed with "Tarvia-X", penetration method.

The above illustration, for example, shows Queen Street in Fredericton, N. B., which was built with Tarvia in 1914, It has come through the winters

in fine shape, for Tarvia is waterproof and the road does not absorb moisture.