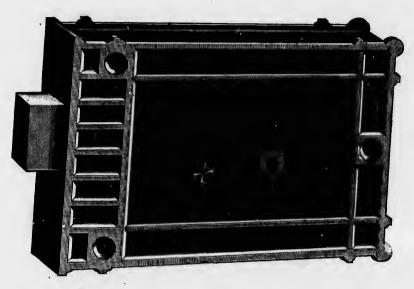

## RIGHT OR LEFT HAND HORIZONTAL RIM DEAD LOCKS.

| NO.<br>140<br>141<br>142<br>143<br>144 | SIZE.  5 × 3½  5 × 3½  5 × 3½  5 × 3½  5 × 3½  5 × 3½  5 × 3½ | DESCRIPTION.  Iron Bolt, Tinr.ed Malleable Iron Key, one Tumbler Iron Bolt, Nickeled Steel Key, one Tumbler Brass Bolt, Nickeled Steel Key, one Tumbler Iron Bolt, Nickeled Steel Key, three Steel Tumblers Brass Bolt, Nickeled Steel Key, three Steel Tumblers Keys for 140 are Class 27. Keys for 141 to 144 are Class 20. | PER DOZEN |
|----------------------------------------|---------------------------------------------------------------|-------------------------------------------------------------------------------------------------------------------------------------------------------------------------------------------------------------------------------------------------------------------------------------------------------------------------------|-----------|
|----------------------------------------|---------------------------------------------------------------|-------------------------------------------------------------------------------------------------------------------------------------------------------------------------------------------------------------------------------------------------------------------------------------------------------------------------------|-----------|