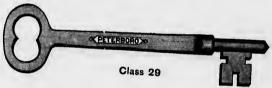

## RIGHT OR LEFT HAND HORIZONTAL RIM DEAD LOCKS.

| NO.<br>140<br>141<br>142<br>143<br>144 | SIZE.  5 × 3½  5 × 3½  5 × 3½  5 × 3½  5 × 3½  5 × 3½  5 × 3½ | DESCRIPTION.  Iron Bolt, Tinr.ed Malleable Iron Key, one Tumbler Iron Bolt, Nickeled Steel Key, one Tumbler Brass Bolt, Nickeled Steel Key, one Tumbler Iron Bolt, Nickeled Steel Key, three Steel Tumblers Brass Bolt, Nickeled Steel Key, three Steel Tumblers Keys for 140 are Class 27. Keys for 141 to 144 are Class 20. | PER DOZEN |
|----------------------------------------|---------------------------------------------------------------|-------------------------------------------------------------------------------------------------------------------------------------------------------------------------------------------------------------------------------------------------------------------------------------------------------------------------------|-----------|
|----------------------------------------|---------------------------------------------------------------|-------------------------------------------------------------------------------------------------------------------------------------------------------------------------------------------------------------------------------------------------------------------------------------------------------------------------------|-----------|