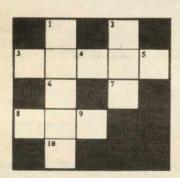

## 3D Crossword Puzzle #3 — by Eric Fielding

A 3D crossword grid has words across, down, and deep. In the example DAB is across, DOG is down, and DEN is deep:

- 30. Help! (3) 32. Misplaces (5)

- 20. Tether (5)
- And Whey (5)

1. Beyond The Usual Prefix

### Across

- 3. Heathen (5)
- 8. Hog (3)
- 11. Revise (4) 15. Iliad Author (5)
- 17. Pile (4)
- 21. Ruled (5)

- 28. Flower (4)
- 22. Torment (5)
- 23. Experts (4)
- 27. Rich Cake (5)

## Down

- 1. Sorcery (5)
- 2. Cheer (3)
- 12. Examples (5)
- 14. Attention Attracting
- 13. Grass (4)
- Cough (4) 19. Large Feline (5)
- 25. Plant (4)
- 26. A Sun (4)
- 29. Portions (5)
- 31. The Sun (3)

### Deep

2. Irritated (5)

- 3. Chums (4)
- 4. Subfamily (5)
- 5. Naked Art (5)
- 6. Discotheques (5)
- 7. Warms (5) 8. Flower Part (5)
- 9. Angers (5)
- 10. Song (5)
- 16. G-Men (4)
- 18. "\_\_\_ So Fine" (3'1)