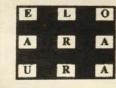

## Answers To 3D Crossword Puzzle # 2:

| D | E  | A | T | H |
|---|----|---|---|---|
| A | 12 | T |   | 1 |
| T | I  | T | A | N |
| U |    | I |   | T |
| M | U  | C | U | S |