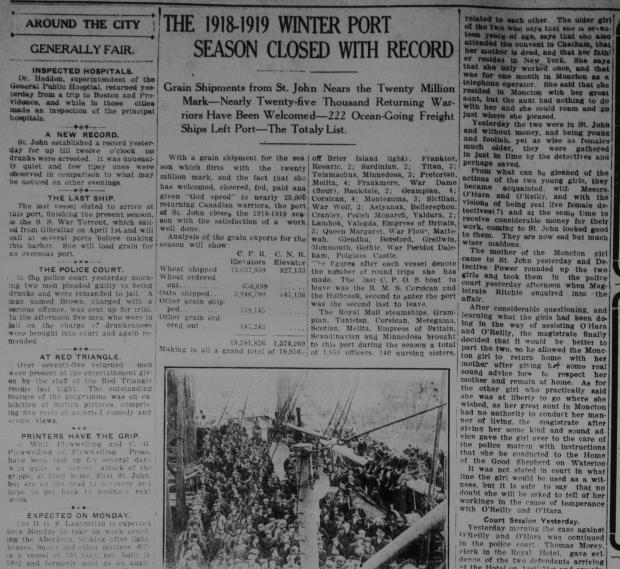

# THE 1918-1919 WINTER PORT

| n-  | Wheat shipped<br>Wheat ordered    | Elevators<br>13.037,959 | Elevator<br>827,133 |
|-----|-----------------------------------|-------------------------|---------------------|
| ıg  | out                               | 650,699                 |                     |
| Aa  | Oats shipped<br>Other grain ship- |                         | 547,136             |
| il. | ped<br>Other grain ord-           | 759,145                 |                     |
| 88  | ered out                          | 187,243                 |                     |