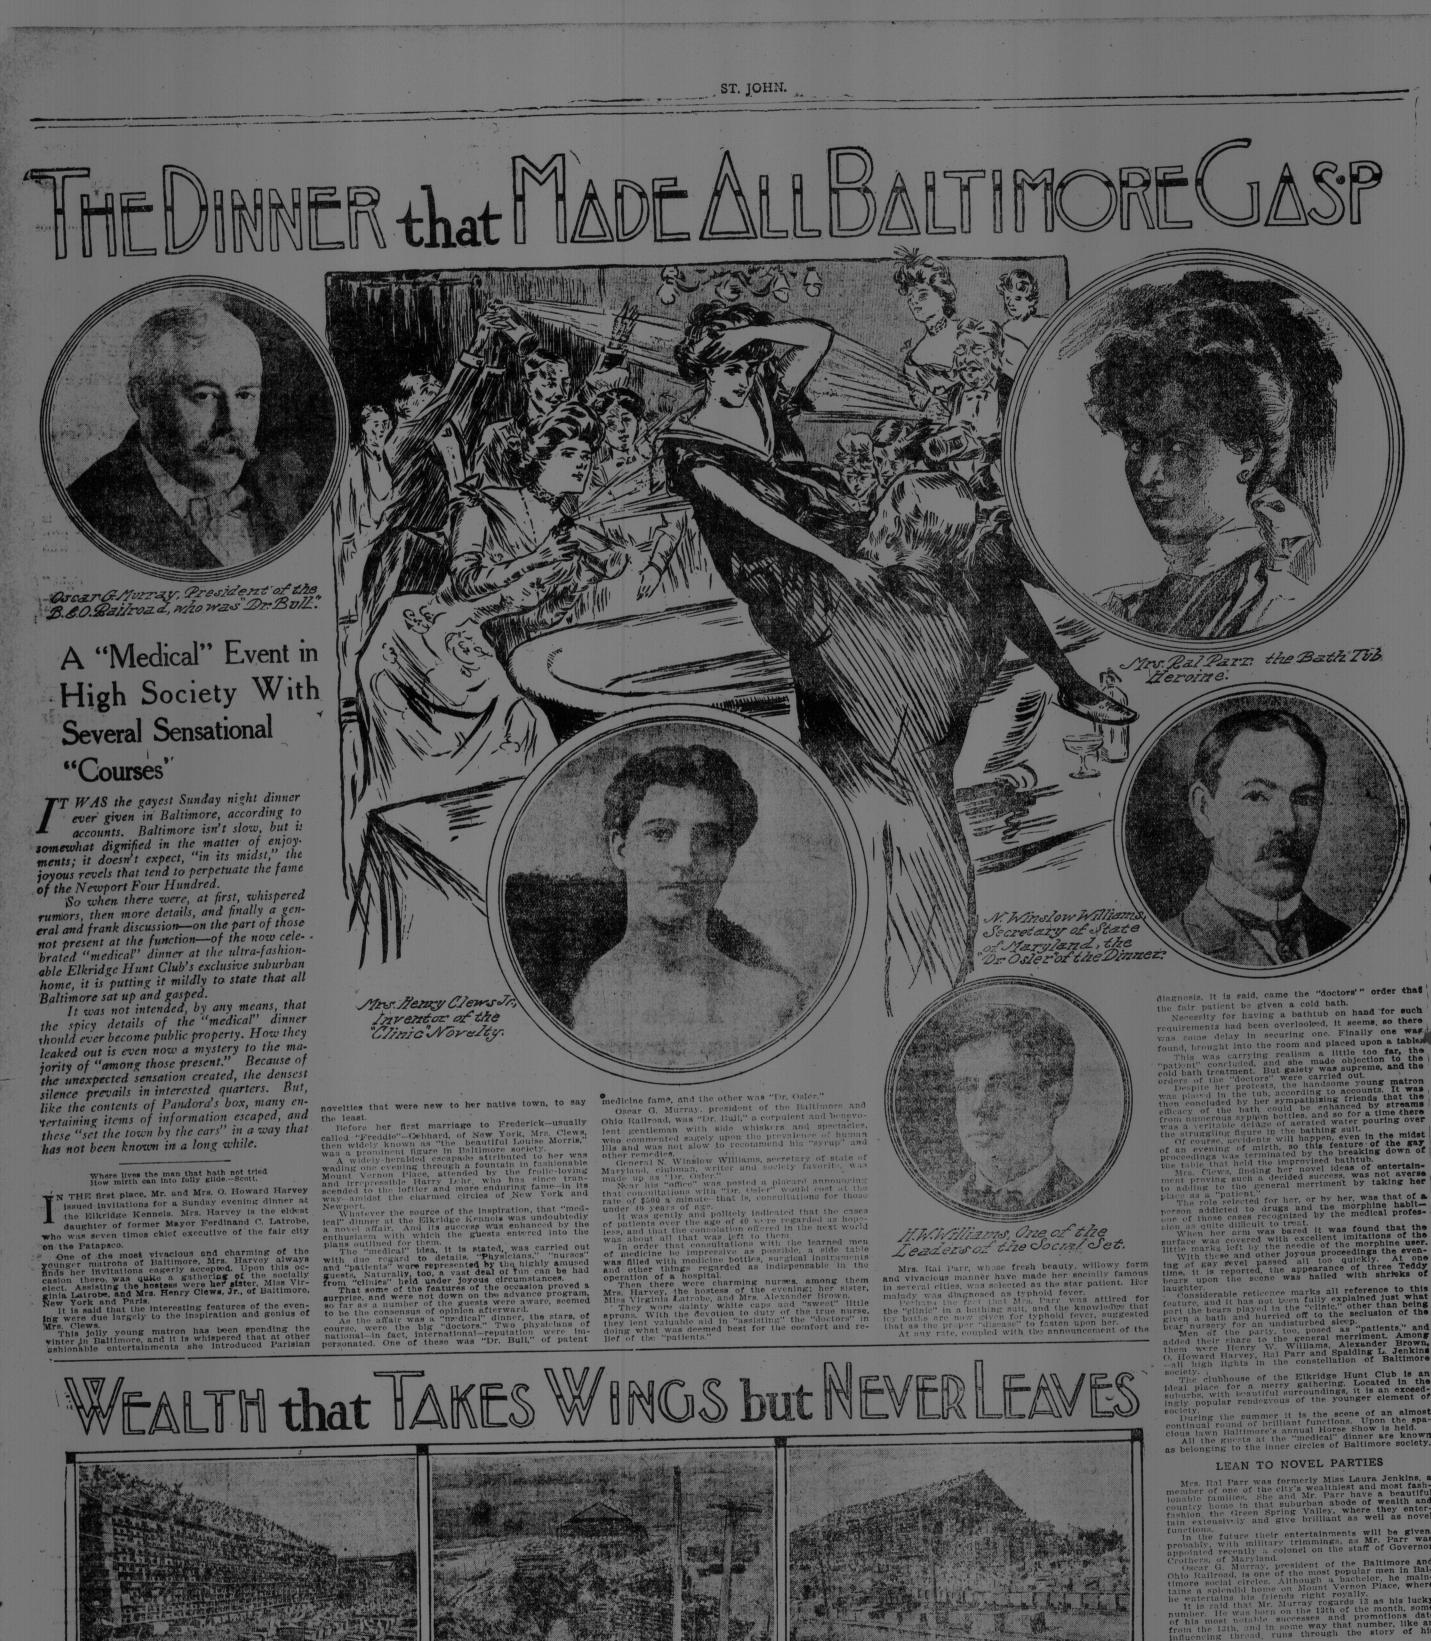

## POOR DOCUMENT

## M C 2 0 3 4





nearly all those now on the place are white, or cost of feed is the greatest expense in the operation of them weigh a pound and a quarter of the properties of the properties

MAGINE from 30,000 to 50,000 pigeons, nearly all as white as snowflakes, circling and sweeping through the air. Then you have some idea of the beautiful seenes to be witnessed at the celebrated-dohnson pigeon farm, near Los Angeles, Cal.

This is said to be the largest pigeon farm in the United States, and may be the largest in the world. If there is a larger, its reputation hasn't traveled extensivery.

Among pigeon raisers all over the country the Johnson pigeon farm in the United States, and may be the largest in the said of the beautiful search of the block of the block of the block of the block of the lock of