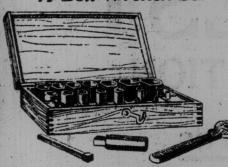

## EATON'S DAILY STORE NEWS

THE QUANTITY OF

Fipremier" 30 x 3½ Plain Tires at

At \$4.75 A Box Wrench Set

Containing 14 different sized sockets; a spark plug wrench, extension bar and ratchet handle. At \$4.75.