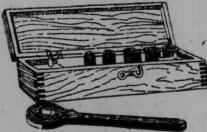

## EATON'S DAILY STORE NEWS

THE QUANTITY OF

Fipremier" 30 x 3½ Plain Tires at

At \$4.75 A Box Wrench Set

Containing 14 different sized sockets; a spark plug wrench, extension bar and ratchet handle. At \$4.75.

Consisting of five of the most needed sockets, and a-9-inch ratchet handle. Price, \$2.75.

At \$2.00

A Rubber Mat for Ford Touring Cars. Price, \$2.00.

At \$6.50

Chevrolets and Fords.

Bar is of 2-inch channel steel, nickel plated and polished: brackets have shock-absorbing springs concealed in arms. Price, \$6.50.