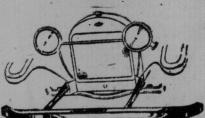

Consisting of five of the most needed sockets, and a-9-inch ratchet handle. Price, \$2.75.

At \$2.00

A Rubber Mat for Ford Touring Cars. Price, \$2.00.

At \$6.50

Chevrolets and Fords.

Bar is of 2-inch channel steel, nickel plated and polished: brackets have shock-absorbing springs concealed in arms. Price, \$6.50.