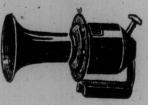

At \$3.50

A Pressed Steel Auto Hand Horn. Price, \$3.50.

\$1.15 Buys

5 lbs. of National Grease, for use on differentials, etc., \$1.15.