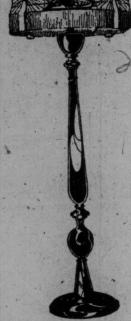

This vase design standard, beautifully finished, has two-light fixture, chain pull sockets, long cord and attachment plug. Shades show deep panelled sides with shirring and stretched fancy silks, tassels and fringe; also several other attractive styles. Color combinations include rose,