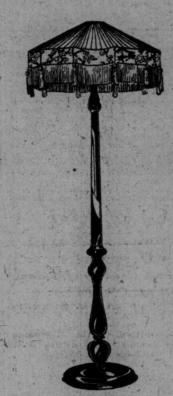

This vase design standard, beautifully finished, has two-light fixture, chain pull sockets, long cord and attachment plug. Shades show deep panelled sides with shirring and stretched fancy silks, tassels and fringe; also several other attractive styles. Color combinations include rose,