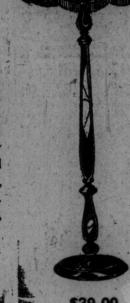

Neatly shaped column, twolight fixture, chain pull sockets, long cord and attachment plug. Shade has scalloped border, all are silk covered; some have chintz or silk linings, deep fringe edge, neat galoon trimmings. Shades rose, blue, yeilow or mulberry. Special today, lamp and shade, \$25.00.