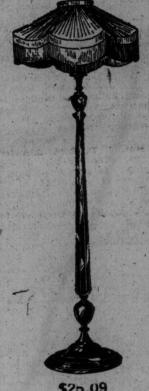

This in dull mahogany finish, with two-light fixture, pull sockets, long cord and attachment plug. New style shades, showing circular designed border with alternate panels and sunbursts of plain and fancy silks, in blue, rose, pink, mauve, mulberry or yellow; deep chenille fringe. Lamp and shade for \$23.00.