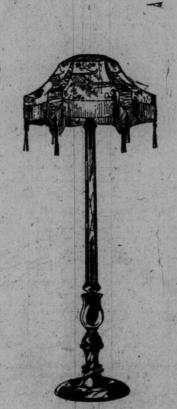

any finish, two-light chain sockets, long cord and attachment plug. Shades, dome top, alternate panels, plain and fancy silk on border, sunbursts with long tassels, deep fringe edge, in blue and champagne, blue and rose, rose and gold, mulberry and gold and plain colors. 24inch size shade, as illustrated. Lamp and shade, special price, \$46.50.