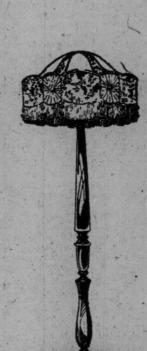

Handsome new design, brown mahog-

This has fluted column, in rubbed mahogany finish, two-light fixture, chain pull sockets, long cord and attachment plug. Fancy shade, showing shirring and pleating, deep chenille fringe, long tassels. Colors include rose, blue, gold and mulberry. Special price today, lamp and shade, \$41.00.