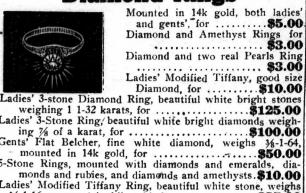

## **Diamond Rings**

Holiday Specials

#### Royal Crown Derby Mikado Cup and Saucer-Special .....

BRASS AND COPPER-SMOKERS' SETS, DESK SETS, Cut Glass Knife Rests, for pair. CANDLESTICKS, DINNER GONGS, TEA KETTLES, CHAFING DISHES.

Ladies' Pearl Sunburst, 10k, safety and pendant attachment . \$9.00 Pearl Sunburst set with diamonds. .....\$12.00 to \$80.00 Pearl Barpins....\$3.00 to \$8.00

#### Cut Glass

.65¢ Cut Glass Salts and Peppers, Cut Glass Bowl for .... \$3.00 Ladies' Pearl Sunburst, 14k \$6.00 Cut Glass Cream and Sugar, beautifully cut, pair .: \$3.50