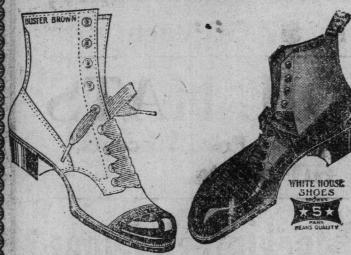

### Secure a Pair Now.

Three Hundred Pairs of Ladies' Button and Laced Boots, easily worth 50 cents to \$1.90 pair more. Now \$2.75, \$2.90 and \$3.20. One Hundred Pairs Men's Fine Boots, easily worth \$4.00 per pair.

A FULL STOCK OF RUBBER FOOTWEAR NOW IN. You can save shoe money by spending it here now. Printers' ink tells the price. Come and see the Shoes.

# F. SMALLWOOD,

THE HOME OF GOOD SHOES.

THE SUCCESS OF YOUR

Christmas Baking

IS ASSURED IF YOU USE

Royal Household