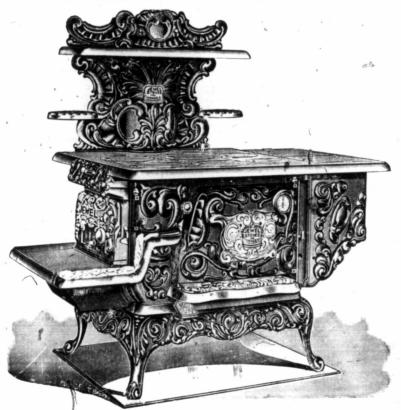

## Here is a Jewel!

MG 30 B86 Vol 132, Cat 12

THE

## Sterling JEWEL Range

FOR HARD OR SOFT COAL, OR WOOD.

## A MEDIUM SIZED RANGE AT A MODERATE PRICE. SURE TO GIVE SATISFACTION.

The OVEN measures 19 x 18 x 12 inches, and is made of one piece cold-rolled **Sheet Steel**, which cannot crack or warp or break away from fastenings. A steel oven takes the heat more quickly than cast iron oven and thus **saves fuel**.

The OVEN is well ventilated.

Oven Door Thermometer can be supplied if desired.

The STERLING JEWEL has four 8-inch or 9-inch and two 6-inch Pot Holes.

MADE IN 12 STYLES.

See other Side.

For Sale by

McDermid & Kyle, Stratford