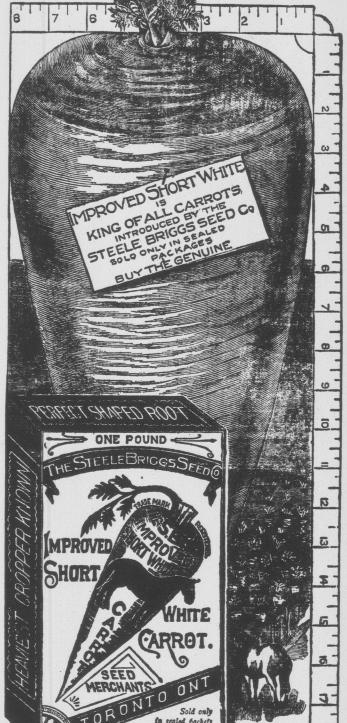

## "CANADA'S GREATEST SEED HOUSE"

# The Steele, Briggs Seed Co.'s

tained by 26 years of constant vigilance and care, and in supplying merchants and growers with the very highest standard of quality that can be procured, and at most favorable prices consistent with "Good Seeds," which is the first essential for a good crop.

The Steele, Briggs' Improved Short White CARRO

It may be properly called "Little Glant." Seldom exceeds sixteen inches in length, and has been grown to measure twenty-seven inches in circumference; stands nearly one-fourth out of ground, with a strong, handsome top, broad and heavy at the shoulder, tapering evenly to a point, as perfect as if turned in a lathe. The color is pale green above ground, and a light creamy white under ground; diesh rich white, solid, sweet and very mutritious. Under good vation has yielded one sand bushels per acre.

. . As an Exhibition Prize Winner it is the Peer

World's Champion Because it is the Surest Cropper
The Heaviest Yielder Easiest Harvested The Handsomest Shaped Roots And the Very Best Field Carrot

Price (post-paid) per lb., 45c.; ½ lb., 25c.; ½ lb., 15c.; oz., 10c.

PLEASE NOTE.—As a safe-guard to growers, we supply the genuine "Improved Short White" Carrot in sealed packages only, printed in colors and bearing our name and trade mark as shown in the illustration. If your resident merchant cannot supply you, write to us for it. Refuse imitations of our packages and varieties said to be "just as good."