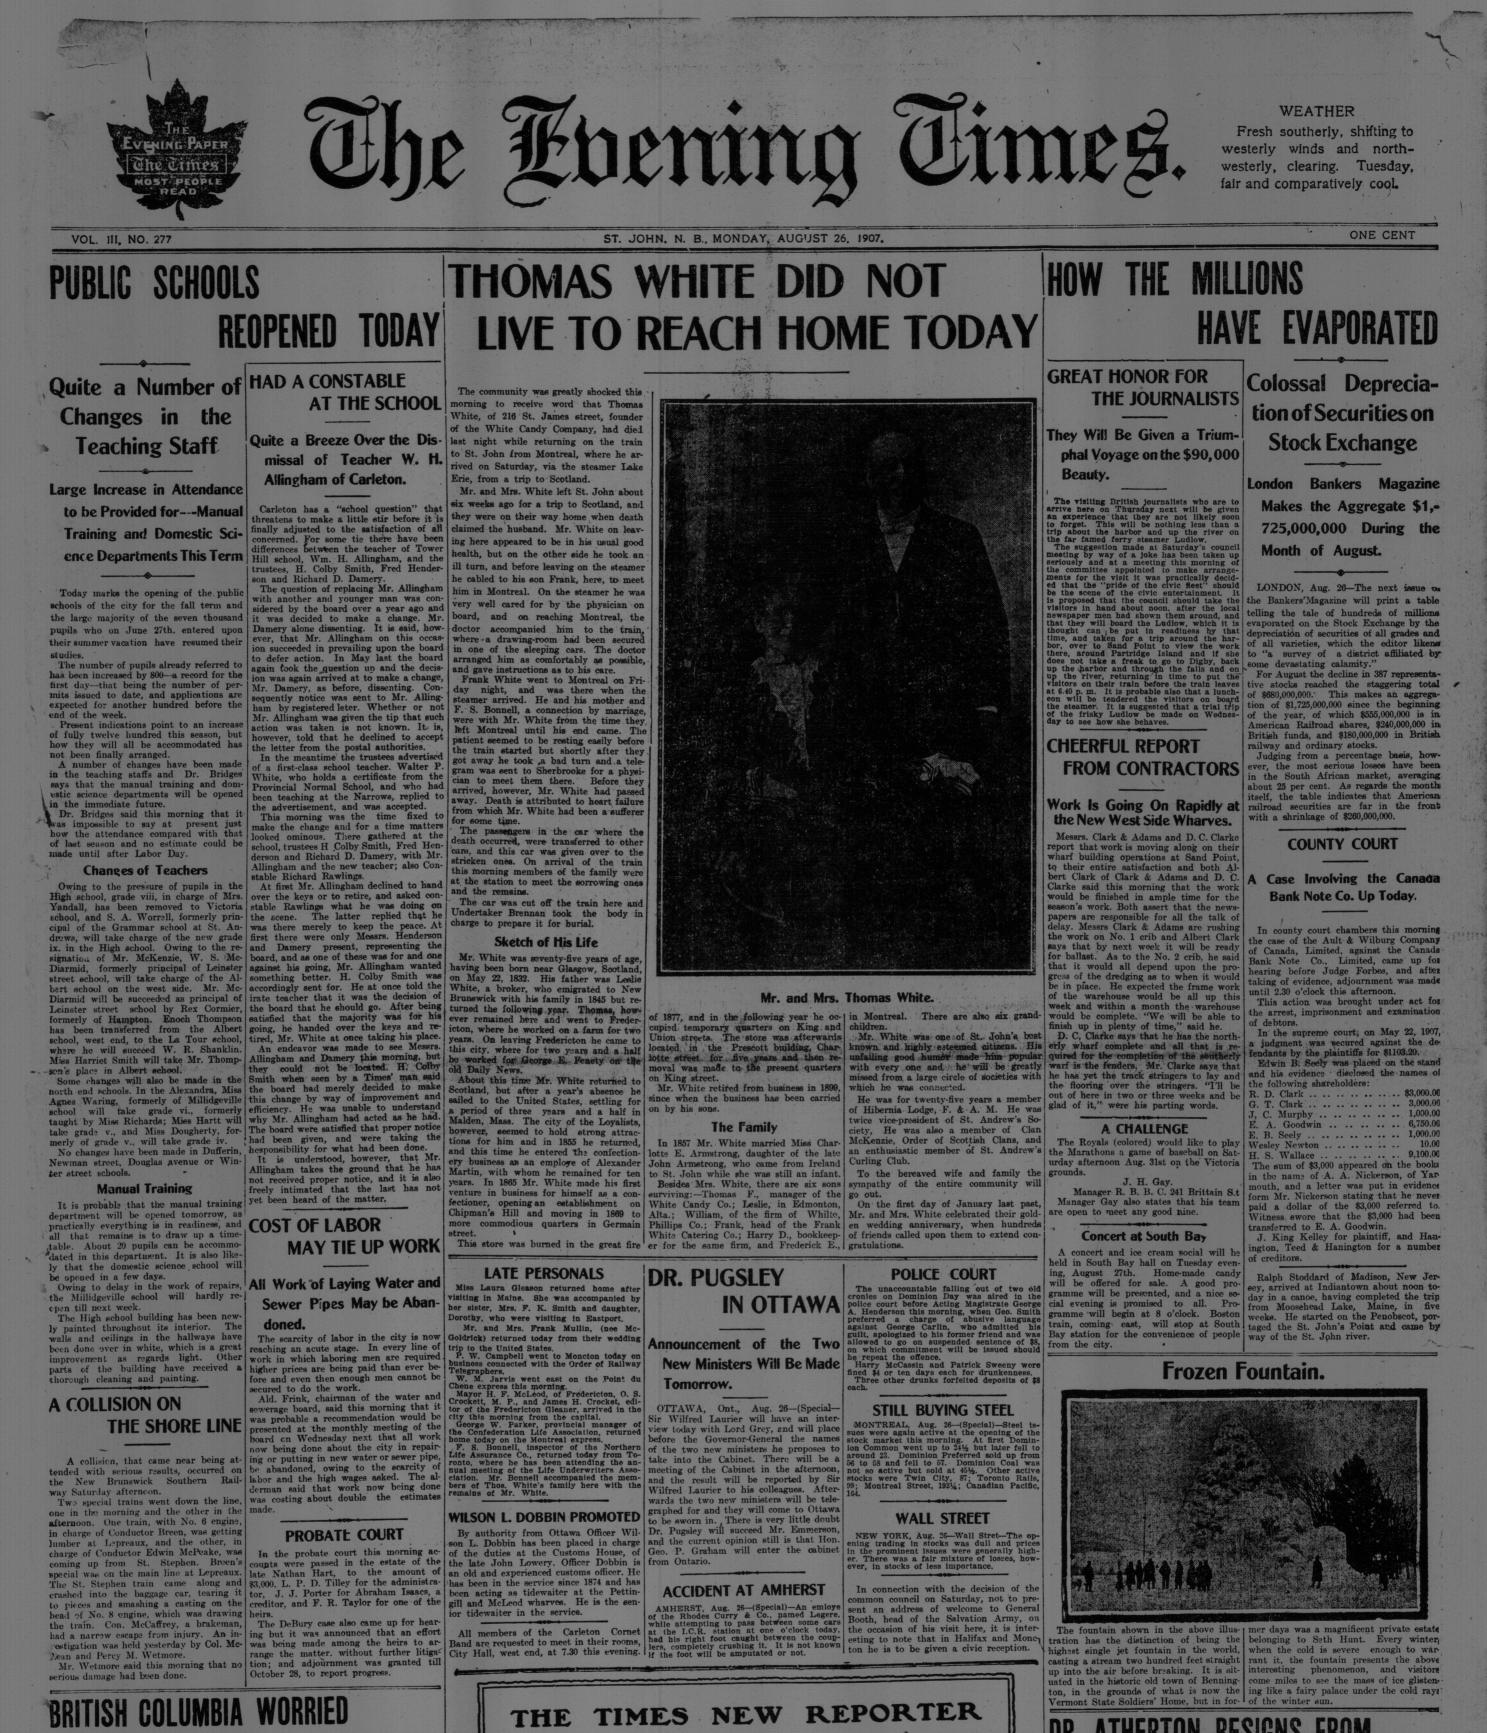

### POOR DOCUMENT

The fountain shown in the above illus-tration has the distinction of being the highest single jet fountain in the world, casting a stream two hundred feet straight up into the air before breaking. It is sit-uated in the historic old town of Benning-ton, in the grounds of what is now the Vermont State Soldiers' Home, but in for-