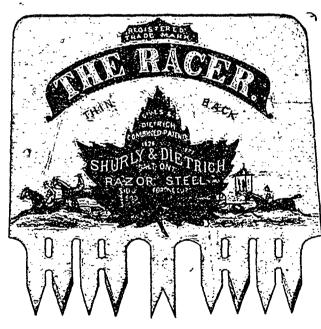

#### GROUND THIN ON BACK

Save Labor

Save Gumming

Save Time

Save Files

### This Saw Stands Without a Rival

AND IS THE

#### FASTEST CUTTING SAW IN THE WORLDI

Its Superiority consists in its Excellent Temper. It is made of "Razor Steel," which is the finest ever used in the manufacture of Saws. We have the sole correct of this steel. It is tempered by our secret process, which process gives a keener cutting edge and a toughness to the steel which no other process can approach.