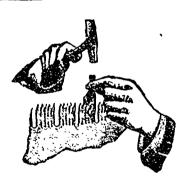

## Maple Leaf Saw Set

MANUFACTURED BY

SHURLY & DIETRICH, Galt, Ont.

Directions.—Place the set on the point of sooth, as shown in the accompanying cut, and strike a very light blow with a tack hammer. If you require more set, file the tooth with more bevel.

If you follow directions you cannot make a mistake. Be sure and not strike too hard a blow, and it will set the hardest saw. On receipt of 40 cents we will send one by mail.

We are the only manufacturers in the world who export Saws in large quantities to the United States.