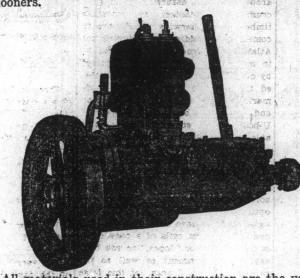

Marine engines are of the medium and heavy duty type and are built in sizes from 5 to 50 H. P.

The 5-6 H. P. and 10-12 H. P. sizes are particularly suitable for trap skiffs, while the 20-24, 25-35 and 40-50 H. P. sizes are suitable for larger boats or as auxiliary power for

All materials used in their construction are the very best of their respective kinds. All machined parts are finished to the closest possible size limits. This insures a very quiet and smooth running engine and also one that will produce the maximum amount of power from a given bore and stroke.

Peerless engines are of the four-cycle type, giving two complete revolutions for each charge of fuel, consequently they use but slightly over half the amount of oil used by twocycle motors of the same size.

We can positively state that the Peerless is the simplest, most economical, most compact, and most powerful engine of its size sold in Newfoundland to-day.

All Peerless engines will operate on kerosene as well as gasoline, and on the larger sizes high tension magnetos, mechanical oilers and reverse gears are standard equipment. In addition we can furnish Electric Starters for the 16-20, 25-35 and 40-50 H. P. sizes, so an auxiliary installation may have Electric lights as well.