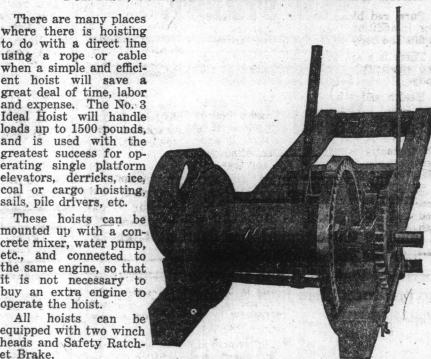

There are many places where there is hoisting to do with a direct line using a rope or cable when a simple and efficient hoist will save a great deal of time, labor and expense. The No. 3 Ideal Hoist will handle loads up to 1500 pounds, and is used with the greatest success for operating single platform elevators, derricks, ice,

sails, pile drivers, etc. These hoists can be mounted up with a concrete mixer, water pump, etc., and connected to the same engine, so that it is not necessary to buy an extra engine to operate the hoist.

All hoists can equipped with two winch heads and Safety Ratchet Brake.

"IT MAKES A DIFFERENCE."

We are Newfoundland distributors for the Indian Refining Co. of New York, manufacturers of the celebrated Havoline products.