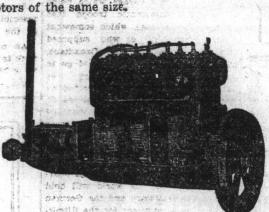

All materials used in their construction are the very best of their respective kinds. All machined parts are finished to the closest possible size limits. This insures a very quiet and smooth running engine and also one that will produce the maximum amount of power from a given bore and stroke.

Peerless engines are of the four-cycle type, giving two complete revolutions for each charge of fuel, consequently they use but slightly over half the amount of oil used by twocycle motors of the same size.

We can positively state that the Peerless is the simplest, most economical, most compact, and most powerful engine of its size sold in Newfoundland to-day.

All Peerless engines will operate on kerosene as well as gasoline, and on the larger sizes high tension magnetos, mechanical oilers and reverse gears are standard equipment. In addition we can furnish Electric Starters for the 16-20, 25-35 and 40-50 H. P. sizes, so an auxiliary installation may have Electric lights as well.