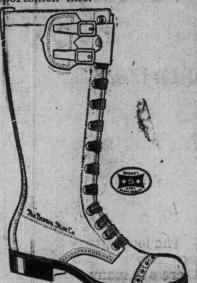

# Hunting

**Boots** 

We have all the good styles in Hunting Boots—the sort of boot sportsmen like.

The leathers are heavy bu very flexible. Norwegian Calf, Elkskin, Rawhide and Grain Leathers; Viscolized soles and uppers; double soles to heel; Bellows Tongue, 10, 12, 14, 16 and 18 inches high. Hunting Boots that will last a man a lifetime.

\$4.50, \$5.00, \$5.50, \$6.50, \$7.50, \$8.50, \$9.00.

Sportsmen! Have you seen our Sporting Larrigans? We take great pleasure in showing these splendid Hunting Boots to interested Sportsmen.

Master, f for the

sep16,2i

TO LE

Just now we are showing the best lines of Boots from each of the local factories. The makers guarantee their

| Women's.           | Men's.      |
|--------------------|-------------|
| \$2.80             | \$3.80      |
| \$2.50             | \$3.50      |
| \$2.40             | \$3.30      |
| \$2.10             | \$3.10      |
| \$1.90             | \$2.30      |
| Children's accordi | ng to size. |