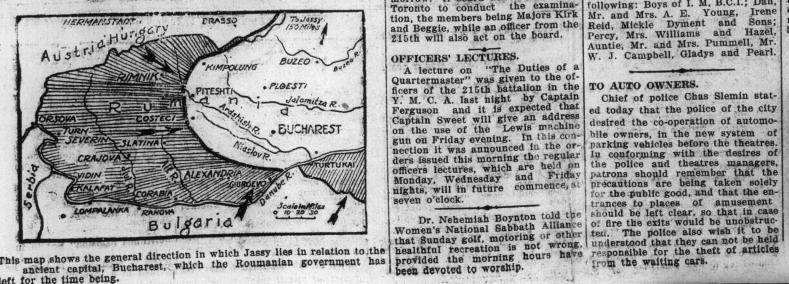

Children Cry FOR FLETCHER'S CASTORIA

THE NEW CAPITAL OF ROUMANIA.

This map shows the general direction in which Jassy lies in relation to the