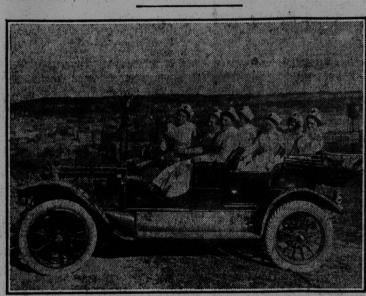

# Miss Cavell Gave Her Life For The British Red Cross

What Will You Give"? is What Local Nurses are Asking For Next spoon Week -- Doctor Addy Donates His Auto

G. A. B. Addy, who has most generously placed his handsome "White" forty horse power touring car at the disposal of the nurses for a grand drawing. This car, as many motorists know, is just as good as new, and originally cost in excess of \$3,000.

The nurses propose interviewing the business men next week with the idea that their purchase of tickets may take the form of a much needed and highly deserved subscription, and the following week these earnest and ambitious young ladies will inaugurate a whirlwind ticket selling campaign, utilizing several suitably decorated automobiles, in which it is hoped to visit every store and house in the city, so that all may contribute even their mite to that cause which is lightening the burden and warming the hearts of many a local mother and her soldier boy.