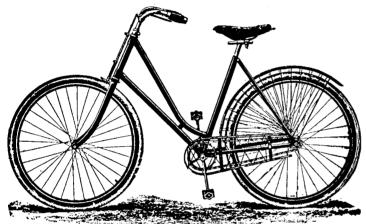

## The CRAWFORD SPEED-KING AND QUEEN

are guaranteed to be **HIGH GRADE** and to give as good results as any ordinary high grade \$100 machine. We sell at small margins,—that's the reason.

## 

They have all the latest features, including adjustable handle bars, hygienic saddles, built-up wood rims, Dunlop tyres, detachable chain wheels, three heights of frame, and choice of colors; choice of two or three-piece crank shaft.

If you are looking for a good general purpose machine, you can make no mistake in one of these at \$65, \$75 or \$85.

Also a few bargains in 1896 patterns, and second-hand machines thoroughly overhauled.