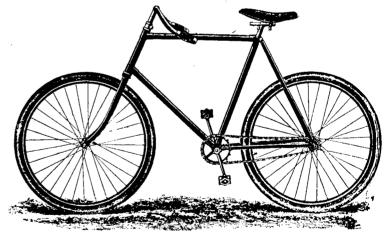

## The CRAWFORD SPEED-KING AND QUEEN

are guaranteed to be **HIGH GRADE** and to give as good results as any ordinary high grade \$100 machine. We sell at small margins,—that's the reason.

## 

They have all the latest features, including adjustable handle bars, hygienic saddles, built-up wood rims, Dunlop tyres, detachable chain wheels, three heights of frame, and choice of colors; choice of two or three-piece crank shaft.

If you are looking for a good general purpose machine, you can make no mistake in one of these at \$65, \$75 or \$85.

Also a few bargains in 1896 patterns, and second-hand machines thoroughly overhauled.