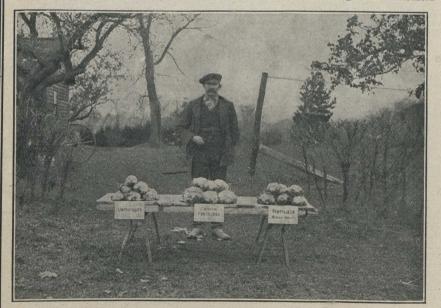

## POTASH MEANS PROFIT

Experiment on CAULIFLOWER in 1910, conducted by R. E. MILLER, Varency, Ont. PLOT 1
PLOT 2
PLOT 3

No fertilizer

Complete fertilizer Nitrogen, Phos. Acid and **Potash**  Incomplete fertilizer Nitrogen and Phos. Acid

Yield per acre: 10,000 lbs. 16,000 lbs. Increase directly due to application of Potash, 3,000 lbs

MAKE a good resolution for the New Year and decide to test the truth of this statement next Spring by using a fertilizer containing a high percentage of