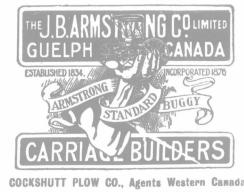

ADVERTISE IN THE ADVOCATE

This cut shows an up-to-date Barn Construction, 40 feet x 70 feet, and the method of covering with Corrugated Sheets. The framework is light, as the corrugated sheets, when nailed in place, make the building very rigid. This drawing is made from actual plans and the barn has been built many times with splendid results.

The saving of wood sheeting, as compared with the ordinary barn construction, will cover the difference in cost between wooden shingles and our "Acorn Quality" Corrugated Galvanized Sheets.

This galvanized covering protects your building from lightning, prevents fires from the outside, is easily and cheaply applied, and OUTLASTS A GENERATION.

Do not make a mistake and put up an old style barn, when you can secure a better and more durable construction for less money.

See the page of barn illustrations in our new catalogue, and write for our book of testimonials with list of users.