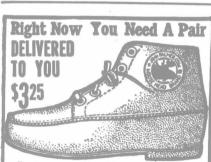

Don't wear ill-made inferior shoes and suffer with sore, tired aching feet. Send for a pair of our specially made, easy-fitting, durable harvest and plow shoes. We make them of our famous oil-tanned Skowhegan leather with full waterproofed sole leather soles and heels and solid insoles. They are particularly adapted for farmers, woodsmen, millmen, trackmen and laborers—any who require comfortable footwear having extra strength and durability.

Palmer's "Moose Head Brand" are made by specialists, on easy fitting right and left lasts. If your dealer hasn't them, send his name and \$3.25 (postal or express order), stating size, and we will deliver a pair all charges paid to your address, anywhere in Canada or U. S. The same style 8 eyelets high, \$3.75. Write for catalogue E.

3 JOHN PALMER CO., Limited, Fredericton, N. B., Canada. 24

KLINE FANNING MILL

ns.

ŧ.

8

akk

redo. iteed tario

rvica w b