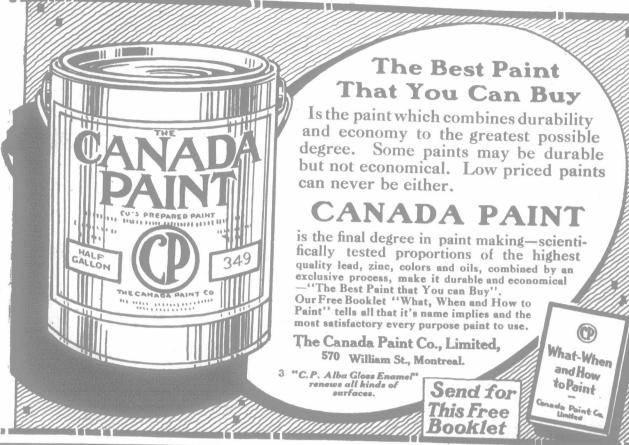

Don't wear ill-made inferior shoes and suffer with sore, tired aching feet. Send for a pair of our specially made, easy-fitting, durable harvest and plow shoes. We make them of our famous oil-tanned Skowhegan leather with full waterproofed sole leather soles and heels and solid insoles. They are particularly adapted for farmers, woodsmen, millmen, trackmen and laborers—any who require comfortable footwear having extra strength and durability.

Palmer's "Moose Head Brand" are made by specialists, on easy fitting right and left lasts. If your dealer hasn't them, send his name and \$3.25 (postal or express order), stating size, and we will deliver a pair all charges paid to your address, anywhere in Canada or U. S. The same style 8 eyelets high, \$3.75. Write for catalogue E.

3 JOHN PALM