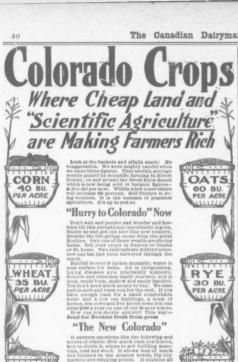

SUGAR BEETS 10 TONS PER ACRE

LOAN COMPANY,

145 La Salle St., Chicago, Ill.

Explanation of Photo below:—On farm of Henry G. Tripp of Kanasa City, Mo. He wought 900 acres. Traction engine to housing love, harrow and seed drill all working at once nishing IS acres a day.