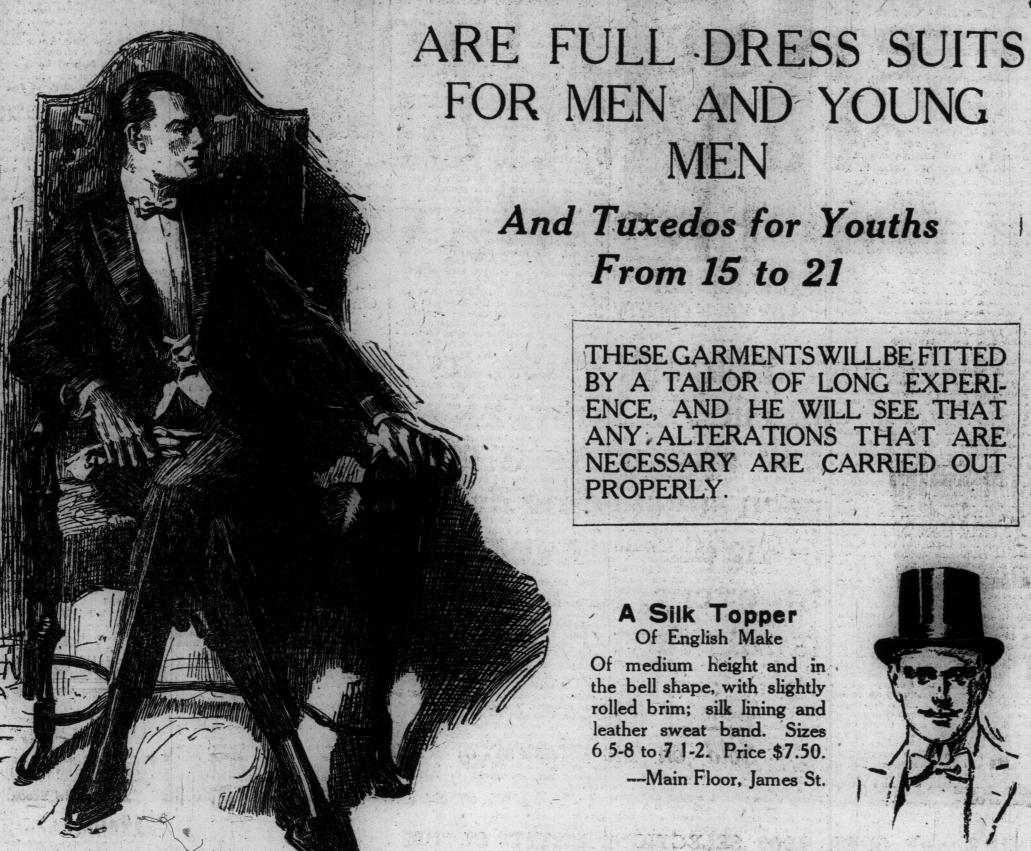

## For That Formal Evening Affair

FOR MEN AND YOUNG MEN And Tuxedos for Youths

From 15 to 21

THESE GARMENTS WILL BE FITTED BY A TAILOR OF LONG EXPERI-ENCE, AND HE WILL SEE THAT ANY ALTERATIONS THAT ARE NECESSARY ARE CARRIED OUT PROPERLY.

#### A Silk Topper Of English Make

Of medium height and in the bell shape, with slightly rolled brim; silk lining and leather sweat band. Sizes 6 5-8 to 7 1-2. Price \$7.50.

At \$1.15 a Pair Are Plain Black Silk Half Hose

## Of All Wool Black Vicuna Cloth or Dress Suiting

At \$68.50 is a Man's Full Dress Suit

Has snug-fitting self collar, long soft-rolling, silk-faced lapels. Linings are of plain black silk. Vests are in four-button style, and have collar effect. Trimming is carried out with a silk-covered braid on edges and pockets. Trousers are straight cut and have silk-covered braid down the sides. Sizes 36 to 44.