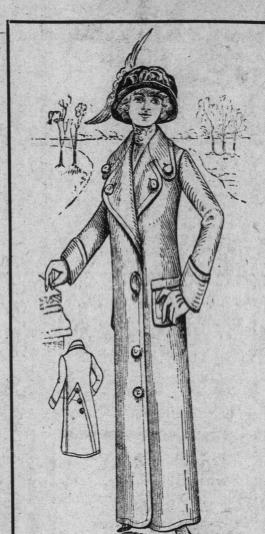

## LADIES' WINTER COATS.

Ladies' Coats. Present reduced prices brings this magnificent stock down to the reach of the average Coat buyer. Come along and view the styles and make-ups and observe the reduced

| Reg. | \$6.00. | Reduced | to | \$5.00 | Reg. | 13.00. | Reduced | to | 10.50 |  |
|------|---------|---------|----|--------|------|--------|---------|----|-------|--|
| Reg. | \$7.00. | Reduced | to | \$5.50 | Reg. | 14.00. | Reduced | to | 12.00 |  |
| Reg. | \$8.00. | Reduced | to | \$6.50 | Reg. | 16.00. | Reduced | to | 13.00 |  |
| Reg. | \$8.50. | Reduced | to | \$7.00 |      |        | Reduced |    |       |  |
| Reg. | \$9.00. | Reduced | to | \$7.50 |      |        | Reduced |    |       |  |
|      |         | Reduced |    |        |      |        | Reduced |    |       |  |
| Reg. | 11.00.  | Reduced | to | \$8.50 | Reg. | 24.00. | Reduced | to | 19.00 |  |
| Reg. | 12.00.  | Reduced | to | 10.00  |      |        |         |    | 90.60 |  |